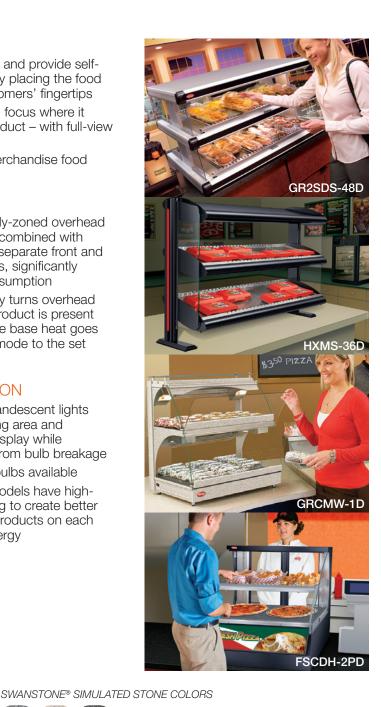

### SHOW AND SELL

- Create impulse sales and provide selfserve convenience by placing the food products at the customers' fingertips
- Keep the customers' focus where it belongs – on the product – with full-view
- Sign holders help merchandise food products