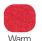

### IN THE ZONE

- Instant-on, individually-zoned overhead ribbon elements are combined with heated shelves with separate front and rear heating elements, significantly reducing energy consumption
- Spot-On® Technology turns overhead heat on only when product is present in that zone, while the base heat goes from energy-saving mode to the set temperature

# **IDEAL ILLUMINATION**

- Shatter-resistant incandescent lights illuminate the warming area and enchance product display while safeguarding foods from bulb breakage
  - Optional halogen bulbs available
- HXMH and HXMS models have highefficiency LED lighting to create better illumination of food products on each shelf and to save energy