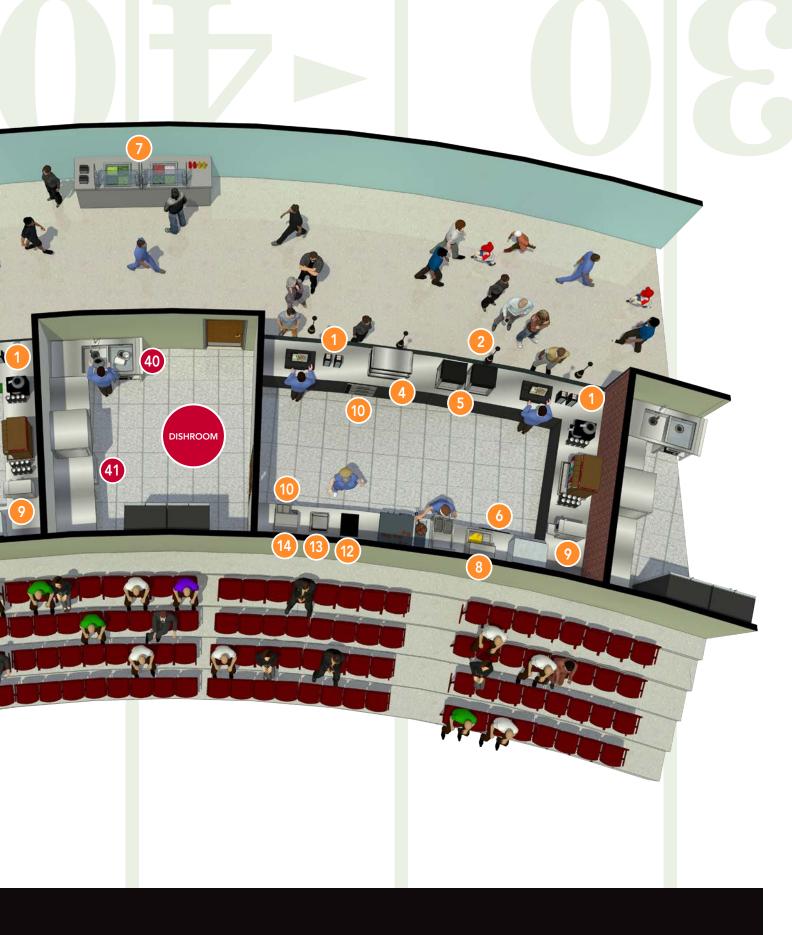

### STADIUM & CONCESSION SOLUTIONS

#### CONCESSION

- MVW-12-4 Mini Vertical Warmer
- **DL-1500** Decorative Luminaire
- HWBI-2MA Drop-In Modular/Ganged Heated Well with Enclosed Sneeze Guard SGEN-46
- GR2SDS-36D Glo-Ray<sup>®</sup> Designer Slant Merchandising Display Warmers
- 5 FDWD-2 Flav-R-Fresh<sup>®</sup> Humidified Impulse Display Cabinet
- **FSHC-6W1** Flav-R-Savor<sup>®</sup> Low Profile, Humidified, Portable Holding Cabinet
- **CWB-2** Refrigerated Drop-In Well with 5% Slant Option with Counter Post Sneeze Guard SGCP-42
- 8 GRFHS-21 Portable Fry Holding Station
- 9 AWD-12 Atmospheric Hot Water Dispenser
- 🔟 HDW-3B Built-In Drawer Warmer
- 11 HRDW-2U-1 Heated Rice Drawer Warmer
- 12 HGSM-1P Portable Heated Black Glass Shelf Modular
- 3 MCG14G Multi Contact Grill
- ITQ-1750-2C Intelligent Toast-Qwik<sup>®</sup> Conveyor Toaster

#### DISH AREA/SANITATION

40

41

- 3CS-9 Sanitizing Sink Heater
- ) **S-54** Imperial Electric Booster Water Heater

One of the great benefits of Hatco equipment is versatility. This illustration shows how our products work within high-volume concessions, club-level dining and catering. Talk to a Hatco representative to discover the right equipment solutions for your unique needs.