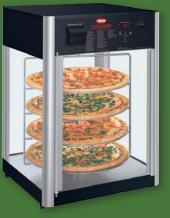

#### CONCESSION

- MVW-12-4 Mini Vertical Warmer
- **DL-1500** Decorative Luminaire
- HWBI-2MA Drop-In Modular/Ganged Heated Well with Enclosed Sneeze Guard SGEN-46
- GR2SDS-36D Glo-Ray<sup>®</sup> Designer Slant Merchandising Display Warmers
- 5 FDWD-2 Flav-R-Fresh<sup>®</sup> Humidified Impulse Display Cabinet
- **FSHC-6W1** Flav-R-Savor<sup>®</sup> Low Profile, Humidified, Portable Holding Cabinet
- **CWB-2** Refrigerated Drop-In Well with 5% Slant Option with Counter Post Sneeze Guard SGCP-42
- 8 GRFHS-21 Portable Fry Holding Station
- 9 AWD-12 Atmospheric Hot Water Dispenser
- 🔟 HDW-3B Built-In Drawer Warmer
- 11 HRDW-2U-1 Heated Rice Drawer Warmer
- 12 HGSM-1P Portable Heated Black Glass Shelf Modular
- 3 MCG14G Multi Contact Grill
- ITQ-1750-2C Intelligent Toast-Qwik<sup>®</sup> Conveyor Toaster