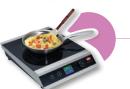

#### HOT FOOD PREP

- **GRAHL-60D** Glo-Ray<sup>®</sup> Dual Strip Heater with Chef LED Light Bulbs
- 24 DL-1500 Decorative Lamp
- 23 HWBI-2MA Drop-In Modular/Ganged Heated Well
- 20 HCSSBF-48-S Hot/Cold Simulated Stone Built-In Flush Top Shelf
- 20 HCWBI-2DA Drop-In Hot/Cold Well
- 28 CWB-2 Refrigerated Drop-In Well
- 29 HDW-3B Built-In Drawer Warmer
- 30 TFWM-3939 Thermo-Finisher<sup>®</sup> Food Finisher
- IRDW-2U-1 Heated Rice Drawer Warmer
- 32 SAL-1 Electric Salamander
- GRFHS-21 Portable Fry Holding Station
- 34 MCG14G Multi Contact Grill
- 35 CHW-43 Countertop Heated Well
- 36 CHW-FUL Countertop Heated Well
- IRNG-PC1-18 Rapide Cuisine™ Countertop Induction Range