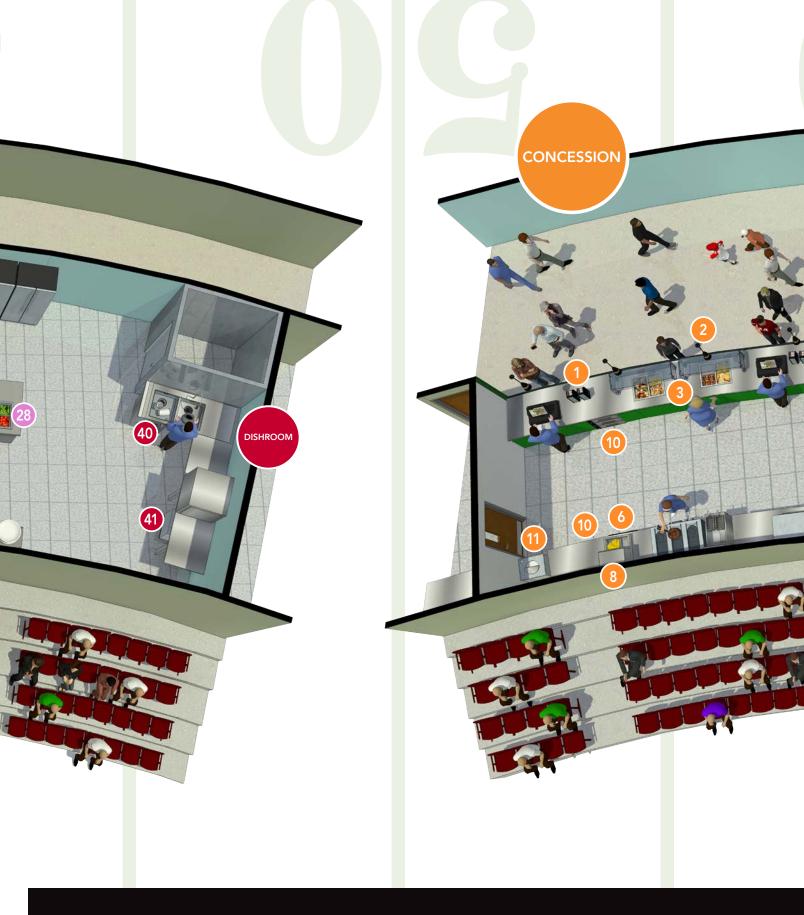

### STADIUM & CONCESSION SOLUTIONS

#### CONCESSION

- MVW-12-4 Mini Vertical Warmer
- **DL-1500** Decorative Luminaire
- HWBI-2MA Drop-In Modular/Ganged Heated Well with Enclosed Sneeze Guard SGEN-46
- GR2SDS-36D Glo-Ray<sup>®</sup> Designer Slant Merchandising Display Warmers
- 5 FDWD-2 Flav-R-Fresh<sup>®</sup> Humidified Impulse Display Cabinet
- **FSHC-6W1** Flav-R-Savor<sup>®</sup> Low Profile, Humidified, Portable Holding Cabinet
- **CWB-2** Refrigerated Drop-In Well with 5% Slant Option with Counter Post Sneeze Guard SGCP-42
- 8 GRFHS-21 Portable Fry Holding Station
- 9 AWD-12 Atmospheric Hot Water Dispenser
- 🔟 HDW-3B Built-In Drawer Warmer
- 11 HRDW-2U-1 Heated Rice Drawer Warmer
- 12 HGSM-1P Portable Heated Black Glass Shelf Modular
- 3 MCG14G Multi Contact Grill
- ITQ-1750-2C Intelligent Toast-Qwik<sup>®</sup> Conveyor Toaster

#### DISH AREA/SANITATION

40

41

- 3CS-9 Sanitizing Sink Heater
- ) **S-54** Imperial Electric Booster Water Heater

One of the great benefits of Hatco equipment is versatility. This illustration shows how our products work within high-volume concessions, club-level dining and catering. Talk to a Hatco representative to discover the right equipment solutions for your unique needs.