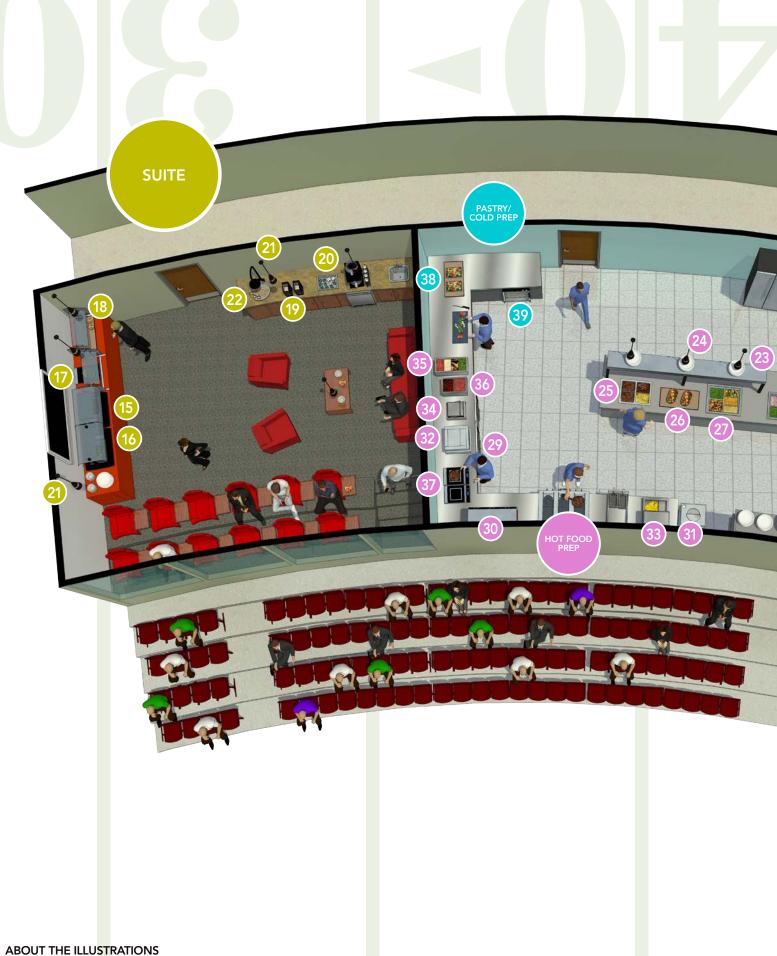

### STADIUM & CONCESSION SOLUTIONS

#### SUITE

- 15 SRBW-1 Serv-Rite<sup>®</sup> Portable Buffet Warmer
- 6 SRSSBW-1 Serv-Rite® Portable Buffet Warmer with Simulated Stone Shelf
- **HGSM-1P** Portable Heated Black Glass Shelf Modular with Portable Sneeze Guard SGPT-36
- CSSBF-36-1 Cold Simulated Stone Built-In Flush Top Shelf with Counter Post Sneeze Guard SGCP-42
- 19 MVW-12-4 Mini Vertical Warmer
- 20 IWB-1 Drop-In Ice Well
- 21 **DL-1500** Decorative Luminaire
- GRSSR20-DL775-16 Glo-Ray<sup>®</sup> Round with Simulated Heated Stone Shelf

#### HOT FOOD PREP

- **GRAHL-60D** Glo-Ray<sup>®</sup> Dual Strip Heater with Chef LED Light Bulbs
- 24 DL-1500 Decorative Lamp
- 23 HWBI-2MA Drop-In Modular/Ganged Heated Well
- 20 HCSSBF-48-S Hot/Cold Simulated Stone Built-In Flush Top Shelf
- 20 HCWBI-2DA Drop-In Hot/Cold Well
- 28 CWB-2 Refrigerated Drop-In Well
- 29 HDW-3B Built-In Drawer Warmer
- 30 TFWM-3939 Thermo-Finisher<sup>®</sup> Food Finisher
- IRDW-2U-1 Heated Rice Drawer Warmer
- 32 SAL-1 Electric Salamander
- GRFHS-21 Portable Fry Holding Station
- 34 MCG14G Multi Contact Grill
- 35 CHW-43 Countertop Heated Well
- 36 CHW-FUL Countertop Heated Well
- IRNG-PC1-18 Rapide Cuisine™ Countertop Induction Range

#### PASTRY/COLD PREP

- 38 CSSBF-36-I Cold Simulated Stone Built-In Flush Top Shelf
- 39 FSHC-6W1 Flav-R-Savor<sup>®</sup> Portable Holding Cabinet

#### DISH AREA/SANITATION

40

41

- 3CS-9 Sanitizing Sink Heater
- ) **S-54** Imperial Electric Booster Water Heater

One of the great benefits of Hatco equipment is versatility. This illustration shows how our products work within high-volume concessions, club-level dining and catering. Talk to a Hatco representative to discover the right equipment solutions for your unique needs.